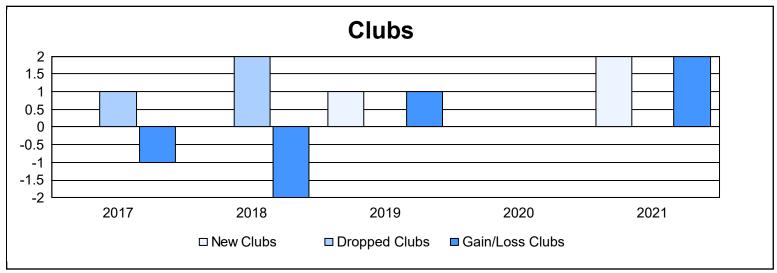

District 5M 11 As of June 2021 Cumulative

| Year      | New<br>Clubs | Dropped<br>Clubs | Gain/<br>Loss<br>Clubs | New<br>Members | Charter<br>Members | Reinstate<br>Members | Transfer<br>Members | Total<br>Member<br>Added | Total<br>Members<br>Dropped | Gain/<br>Loss<br>Members |
|-----------|--------------|------------------|------------------------|----------------|--------------------|----------------------|---------------------|--------------------------|-----------------------------|--------------------------|
| 2016-2017 | 0            | 1                | -1                     | 145            | 3                  | 3                    | 6                   | 157                      | 183                         | -26                      |
| 2017-2018 | 0            | 2                | -2                     | 112            | 0                  | 9                    | 8                   | 129                      | 261                         | -132                     |
| 2018-2019 | 1            | 0                | 1                      | 125            | 26                 | 7                    | 3                   | 161                      | 152                         | 9                        |
| 2019-2020 | 0            | 0                | 0                      | 77             | 1                  | 4                    | 6                   | 88                       | 129                         | -41                      |
| 2020-2021 | 2            | 0                | 2                      | 67             | 52                 | 2                    | 3                   | 124                      | 155                         | -31                      |
| Average   | 1            | 1                | 0                      | 105            | 16                 | 5                    | 5                   | 132                      | 176                         | -44                      |